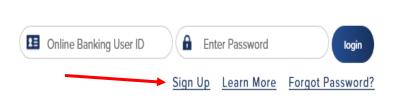

- 1. Open a web browser (Internet Explorer, Chrome, Edge, Firefox, etc.)
- 2. Navigate to www.securitybanksl.com
- 3. Click Sign Up in the upper right-hand corner

- 4. Fill out all of the enrollment information and click Enroll.
  - a. Make sure your password meets all of the criteria for access, you will see green checkmarks when each criteria is met.