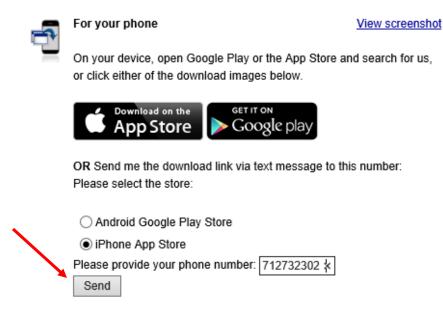

Printer friendly page (opens in new window

9. Customers will need to select the type of smartphone they have between iPhone or Android, enter their cell phone number and then click Send.

## Downloadable Apps

Get a customized application for your device that provides an intuitive and rich user experience consisting of easy-to-navigate screens and menus. Receive all the benefits of mobile browser banking, enhanced by your device's unique features.