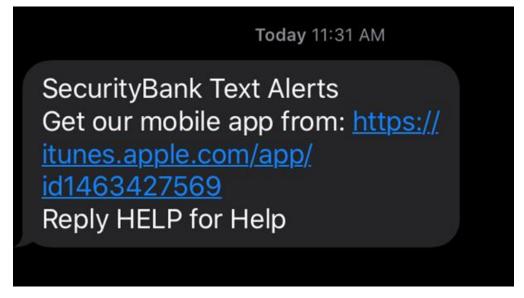

- 10. Customers will receive a text message on their smartphone with a link to the Mobile app for download.
- 11. Click the blue underlined link to be taken to the app store to download the Mobile App.