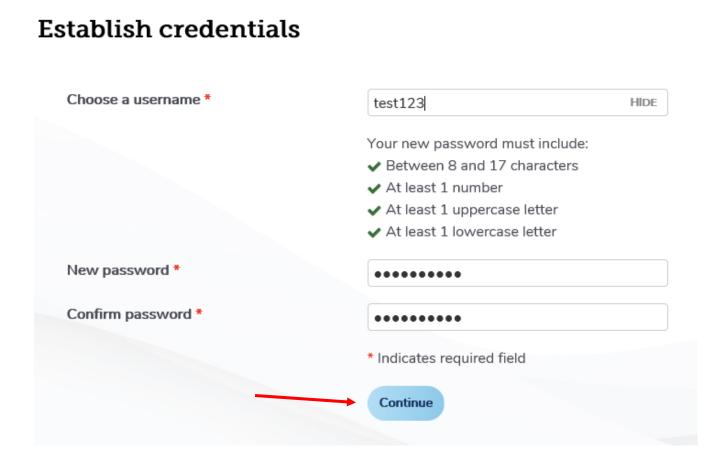

Call Us (712) 732-3022

- 5. Create a username and password and click Continue.
  - a. This username and password can also be used for our Mobile App.

## **Establish credentials**

| Choose a username * | Hic                                             |
|---------------------|-------------------------------------------------|
|                     | Your new password must include:                 |
|                     | Between 8 and 17 characters                     |
|                     | <ul> <li>At least 1 number</li> </ul>           |
|                     | <ul> <li>At least 1 uppercase letter</li> </ul> |
|                     | <ul> <li>At least 1 lowercase letter</li> </ul> |
| New password *      |                                                 |
| Confirm password *  |                                                 |
|                     | * Indicates required field                      |
|                     | Continue                                        |